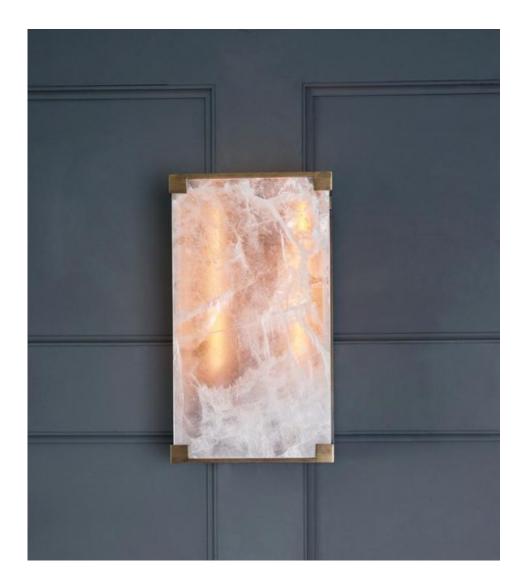

## SUGAR CUBE DOUBLE SCONCE

## Selenite and patinated brass

'Stone of the Moon' is one of the varieties of the Gypsum family. Selenite imperfections are in its nature and are part of its beauty. Please keep this in mind when choosing to purchase.