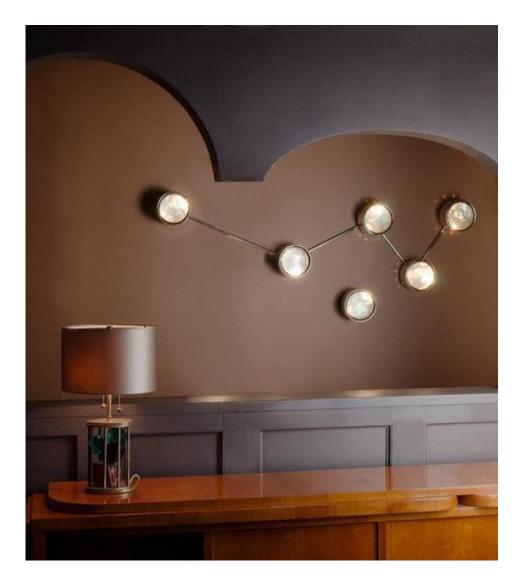

## **Constellation Series**

Flush-mounted chandelier or sconce, hand-faceted glass, spun brass with perforations

5' 1" L x 2' 8" W/H

\*Shown in High Polish Nickel Finish. Std. Finish is Spun Brass-Inquire for pricing

Finish will evolve as it is unsealed and living. Limited customization available. UL Listing additional.

Must use E12 Candelabra base 7W Equivalent LED night light. 120 Volts. DO NOT exceed wattage of 7w per socket