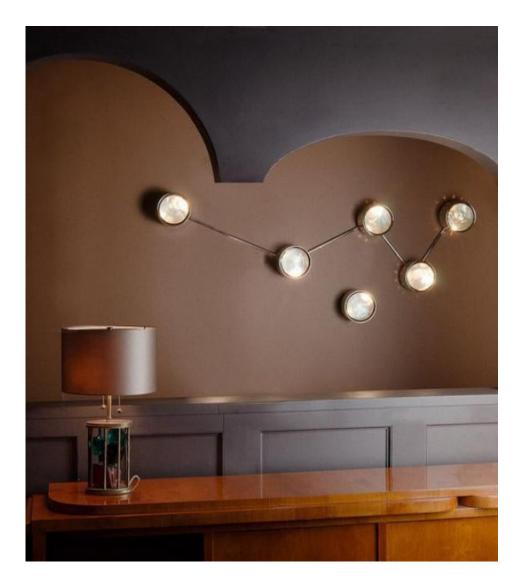

## CASSIOPEIA CONSTELLATION BY JANE HALLWORTH

## **Constellation Series**

Flush-mounted chandelier or sconce, hand-faceted glass, spun brass with perforations

5' 1" L x 2' 8" W/H

\*Shown in High Polish Nickel Finish. Std. Finish is Spun Brass-Inquire for pricing

Finish will evolve as it is unsealed and living. Limited customization available. UL Listing additional.

Must use E12 Candelabra base 7W Equivalent LED night light. 120 Volts. DO NOT exceed wattage of 7w per socket