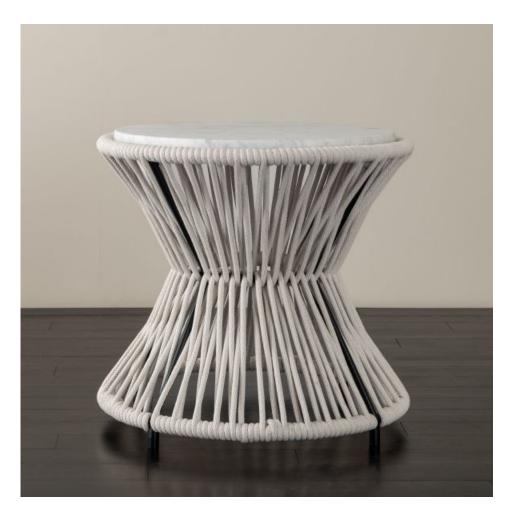

## BCW ROUND PATIO TABLE BY LIKA MOORE

Marine grade stainless steel with cotton rope sashing, honed Carrara marble Also available: black sashing and black stone, black sashing and basalt top

23"H x 22.5"Dia

Each piece is individually crafted. Slight variations in sashing color, iron and marble grain may occur.