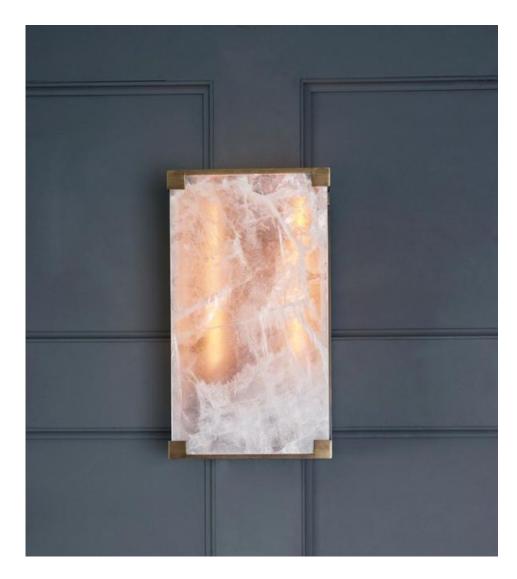

## SUGAR CUBE DOUBLE SCONCE

Selenite and patinated brass

'Stone of the Moon' is one of the varieties of the Gypsum family. Selenite imperfections are in its nature and are part of its beauty. Please keep this in mind when choosing to purchase.

15.5"H x 8 3/4"W x 5"D

**UL Listing additional** 

Limited customization available.
Please call for availability.Allow
14-16 weeks delivery for items not
in stock. As global supply chains
have been disrupted from the
pandemic, delays may effect lead
times.

Each piece is individually crafted. Slight variations in patina and selenite may occur.