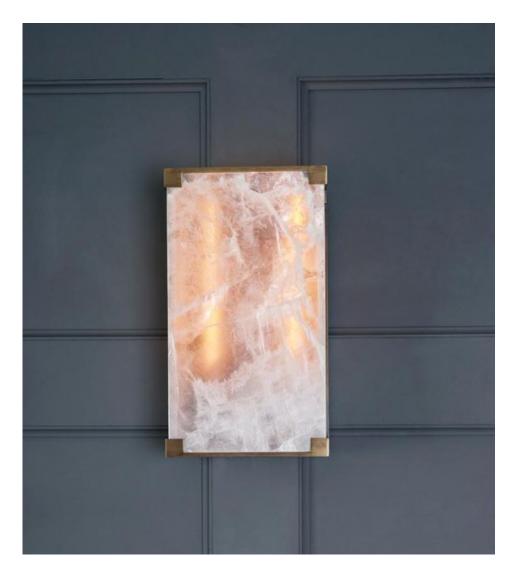

## **BCW SUGAR CUBE DOUBLE SCONCE**

Selenite and patinated brass

'Stone of the Moon' is one of the varieties of the Gypsum family. Selenite imperfections are in its nature and are part of its beauty. Please keep this in mind when choosing to purchase.

15.5"H x 8 3/4"W x 5"D

**UL Listing additional** 

Limited customization available.
Please call for availability.Allow
14-16 weeks delivery for items not
in stock. As global supply chains
have been disrupted from the
pandemic, delays may effect lead
times.

Each piece is individually crafted. Slight variations in patina and selenite may occur.

\$4,800