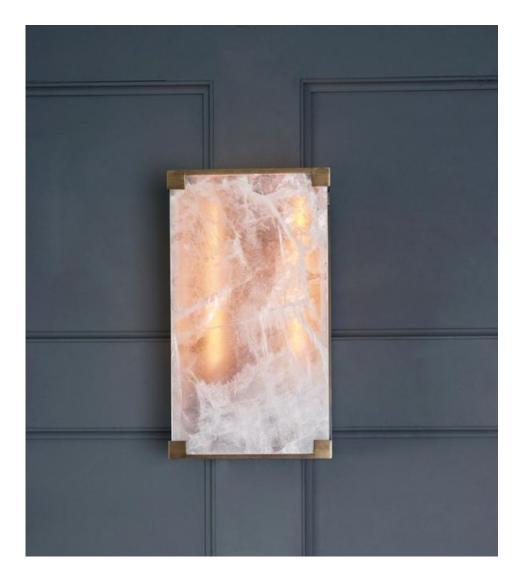

## BCW SUGAR CUBE DOUBLE SCONCE

## Selenite and patinated brass

'Stone of the Moon' is one of the varieties of the Gypsum family. Selenite imperfections are in its nature and are part of its beauty. Please keep this in mind when choosing to purchase.