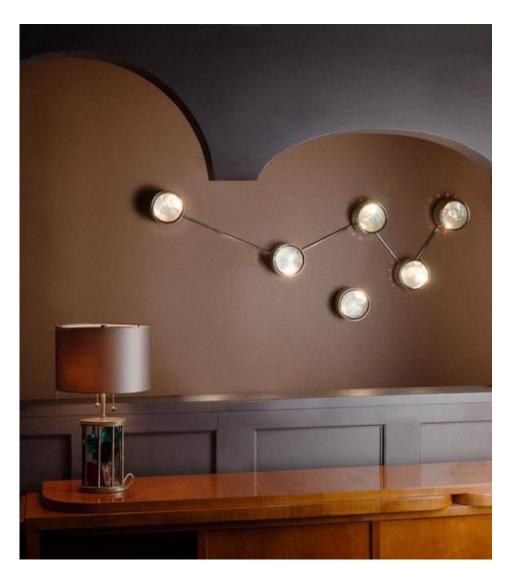

## CASSIOPEIA CONSTELLATION BY JANE HALLWORTH

**Constellation Series** 

Flush-mounted chandelier or sconce, hand-faceted glass, spun brass with perforations

5' 1" L x 2' 8" W/H

\*Shown in High Polish Nickel Finish. Std. Finish is Spun Brass-Inquire for pricing